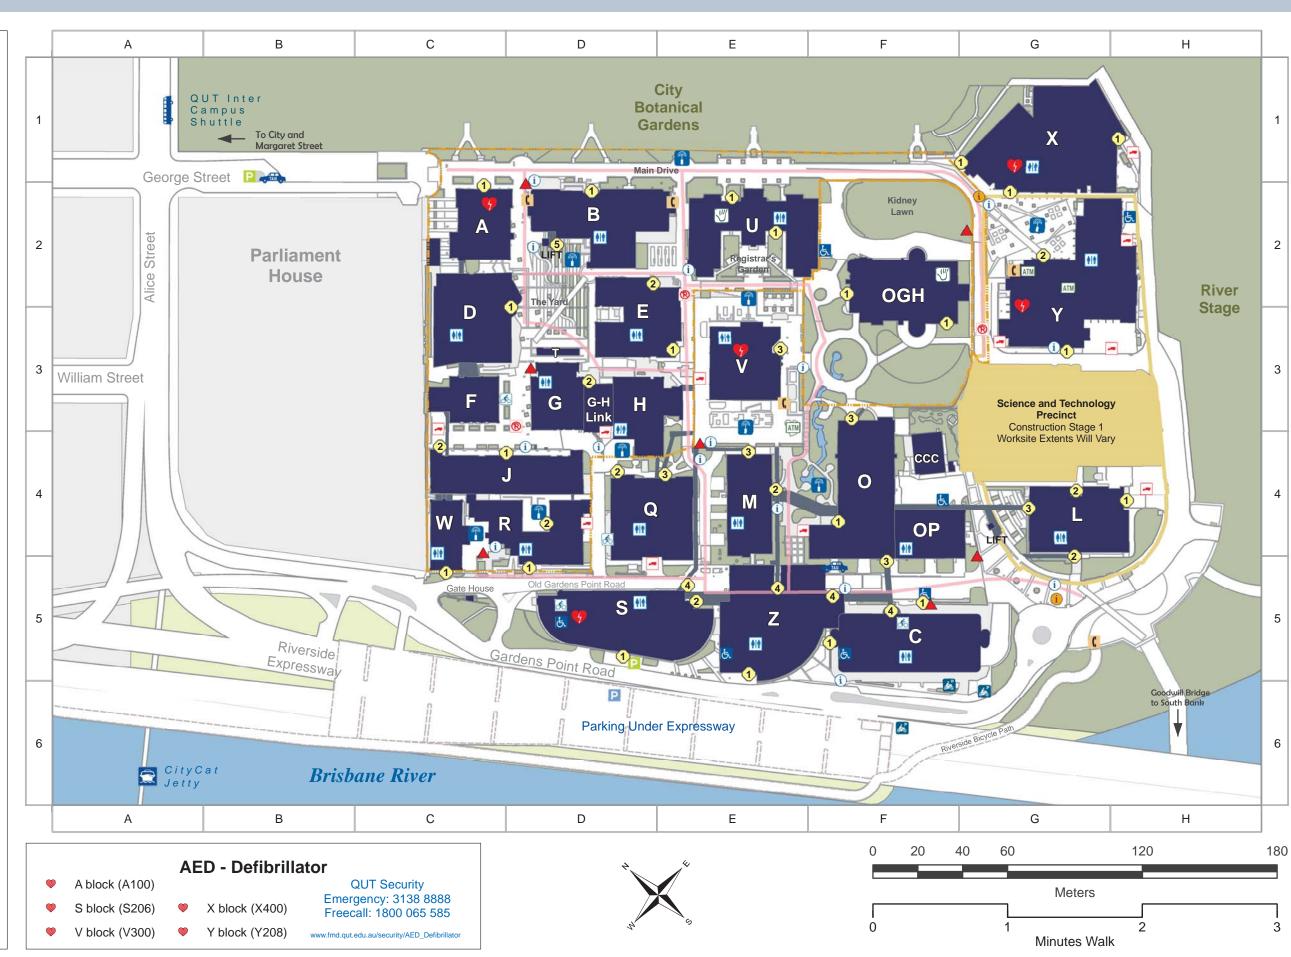

# Legend AED - Defibrillator Emergency Call Point Accessible Toilet Wayfinding map Accessibility Map

Accessible Entrance to Floor Indicated

Telephone

ATM

ATM

Wireless Zone

Art Gallery

QUT Art Museum and
William Robinson Gallery

CityCat Ferry

Bus
QUT Inter Campus Shuttle
and BCC Buses

Taxi

Bicycle Parking

Disabled Parking

Loading Zone

Motorbike Parking (Free)

Pay & Display (4P)

Drop Off Only

No Vehicles Beyond Here

Safety Paths

University Building

Elevated Pathway

Road or Path

Garden

Wall or other feature

Queensland Heritage Register Zone

Science & Technology Precinct Development Site

The **QUT Inter Campus Shuttle** operates between the Kelvin Grove and Gardens Point Campuses.

Show your QUT Student or Staff card to use these free services. Timetables are available from the QUT website.